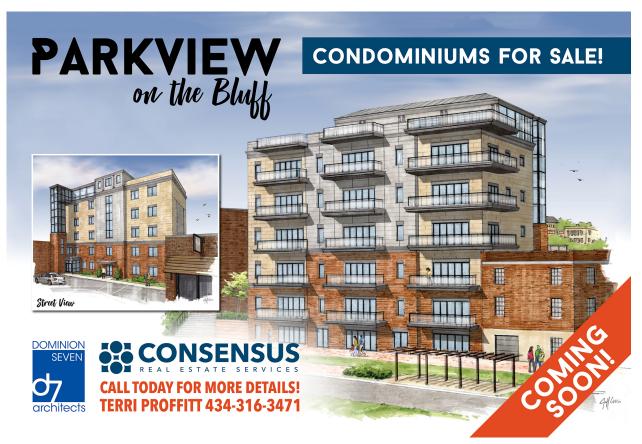

## Parkview on the Bluff

Pricing effective through November 30, 2020

|         |       |                 |                |         |   |            | Proposed |                |
|---------|-------|-----------------|----------------|---------|---|------------|----------|----------------|
|         |       | <u>Interior</u> | <u>Balcony</u> | TOTAL   |   |            | Monthly  |                |
|         | UNIT# | Sq. Ft.         | <u>Sq. Ft.</u> | SQ. FT. |   | List Price | POA Dues | Status         |
| LEVEL 6 | 601   | 1776            | 274            | 2,050   |   | SOLD       | \$421.36 | Under Contract |
|         | 602   | 1284            | 124            | 1,408   |   | SOLD       | \$305.33 | Under Contract |
|         | 603   | 1592            | 128            | 1,720   |   | SOLD       | \$376.37 | SOLD           |
|         |       |                 |                |         |   |            |          |                |
| LEVEL 5 | 501   | 1776            | 274            | 2,050   |   | SOLD       | \$413.49 | Under Contract |
|         | 502   | 1284            | 124            | 1,408   |   | SOLD       | \$305.33 | Under Contract |
|         | 503   | 1592            | 128            | 1,720   |   | \$487,900  | \$376.37 | Under Contract |
|         |       | -               | -              |         |   |            |          |                |
| LEVEL 4 | 401   | 1750            | 135            | 1,885   |   | SOLD       | \$413.49 | Under Contract |
|         | 402   | 1284            | 124            | 1,408   |   | SOLD       | \$305.33 | Under Contract |
|         | 403   | 1592            | 128            | 1,720   |   | \$475,900  | \$376.37 | Under Contract |
|         |       | -               |                |         |   |            |          |                |
| LEVEL 3 | 301   | 1750            | 135            | 1,885   |   | SOLD       | \$413.49 | SOLD           |
|         | 302   | 1284            | 124            | 1,408   |   | SOLD       | \$305.33 | Under Contract |
|         | 303   | 1592            | 128            | 1,720   |   | \$467,900  | \$376.37 |                |
|         |       | -               |                |         |   |            |          |                |
| LEVEL 2 | 201   | 1535            | 135            | 1,670   |   | \$422,900  | \$366.54 |                |
|         | 202   | 1284            | 124            | 1,408   |   | \$397,900  | \$305.33 |                |
|         | 203   | 1543            | 139            | 1,682   |   | \$443,900  | \$367.28 |                |
|         |       | -               |                |         |   |            |          |                |
| LEVEL 1 | 102   | 695             |                | 695     |   | SOLD       | \$143.08 | Under Contract |
|         | 103   | 688             | 0              | 688     |   | \$219,900  | \$161.76 |                |
|         | 104   | 642             | 0              | 642     | П | SOLD       | \$148.48 | Under Contract |
|         | 105   | 961             | 0              | 961     |   | SOLD       | \$229.61 | Under Contract |